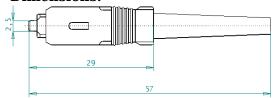

Lock mechanism snap-on |                                                  |  |  |
| Standards              | ISO/IEC 11801, TIA 568A, CENELEC                 |  |  |
| Ferrule material       | errule material full ceramic zirconia            |  |  |
| Connector material     | material thermoplastic, zinc alloy nickel plated |  |  |
| Adapter material       | oter material polymer composite, zinc alloy      |  |  |

## Typical application of zirconia ferrules:

| PC - MM | 7D | hole Ø 127 μm, dome  |      |      |       |
|---------|----|----------------------|------|------|-------|
| PC - SM | 6D | hole Ø 126 μm, dome  |      |      |       |
| APC     | 5C | hole Ø 125 μm, cone  |      |      |       |
|         | 5A | hole Ø 125 μm, angle | Dome | Cone | Angle |



#### **Dimensions:**



## **Samples:**



## **Application:**

- Telecom, LAN, WAN, CATV
- Sensor Systems, Measuring Technique
- Utilities, Railways

### **Ordering code:**



#### Note:

- 1) boot color please define if required different from standard: RD red, BK black
- 2) standard color: Multimode connector & boot beige, Single mode PC connector & boot blue, APC connector & boot green