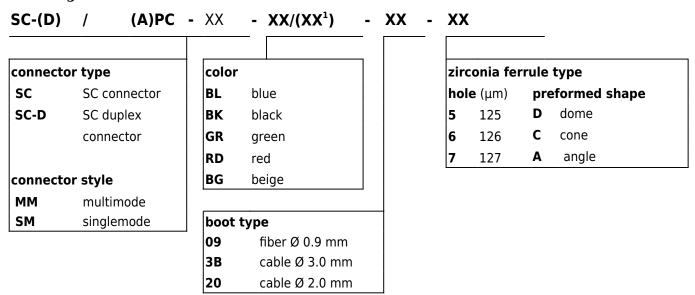

### **Ordering code:**

#### Note:

- 1) boot color please define if required different from standard: RD red, BK black
- 2) standard color: Multimode connector & boot beige, Single mode PC connector & boot blue, APC connector & boot green