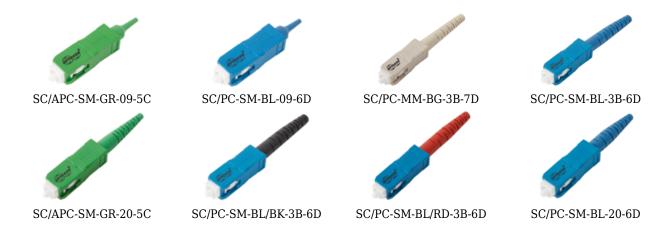

-on |                                                  |  |  |
| Standards              | ISO/IEC 11801, TIA 568A, CENELEC                 |  |  |
| Ferrule material       | errule material full ceramic zirconia            |  |  |
| Connector material     | material thermoplastic, zinc alloy nickel plated |  |  |
| Adapter material       | oter material polymer composite, zinc alloy      |  |  |

## Typical application of zirconia ferrules:

| PC - MM | 7D | hole Ø 127 μm, dome  |      |      |       |
|---------|----|----------------------|------|------|-------|
| PC - SM | 6D | hole Ø 126 μm, dome  |      |      |       |
| APC     | 5C | hole Ø 125 μm, cone  |      |      |       |
|         | 5A | hole Ø 125 μm, angle | Dome | Cone | Angle |



#### **Dimensions:**



## **Samples:**



## **Application:**

- Telecom, LAN, WAN, CATV
- Sensor Systems, Measuring Technique
- Utilities, Railways

### **Ordering code:**



#### Note:

- 1) boot color please define if required different from standard: RD red, BK black
- 2) standard color: Multimode connector & boot beige, Single mode PC connector & boot blue, APC connector & boot green